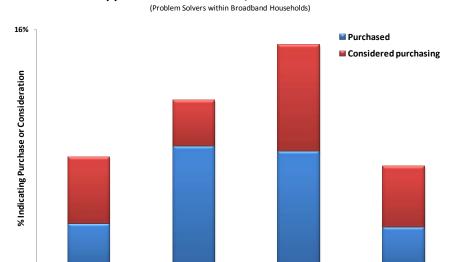

# **Technical Support Service at the Point of Sale**

#### Technical Support Service Purchased/Considered at the Point of Sale

© Parks Associates

France

Publish Date: 3Q 14

services.

"As the rate of ownership of mobile and other connected devices continues to grow, the need for technical support services among consumers in various regions will likely increase, said Patrice Samuels, Research Analyst, Parks Associates. "Capturing the premium support opportunities in each region will require close attention to the economic and social influences on technology adoption and the unique support needs of consumers."